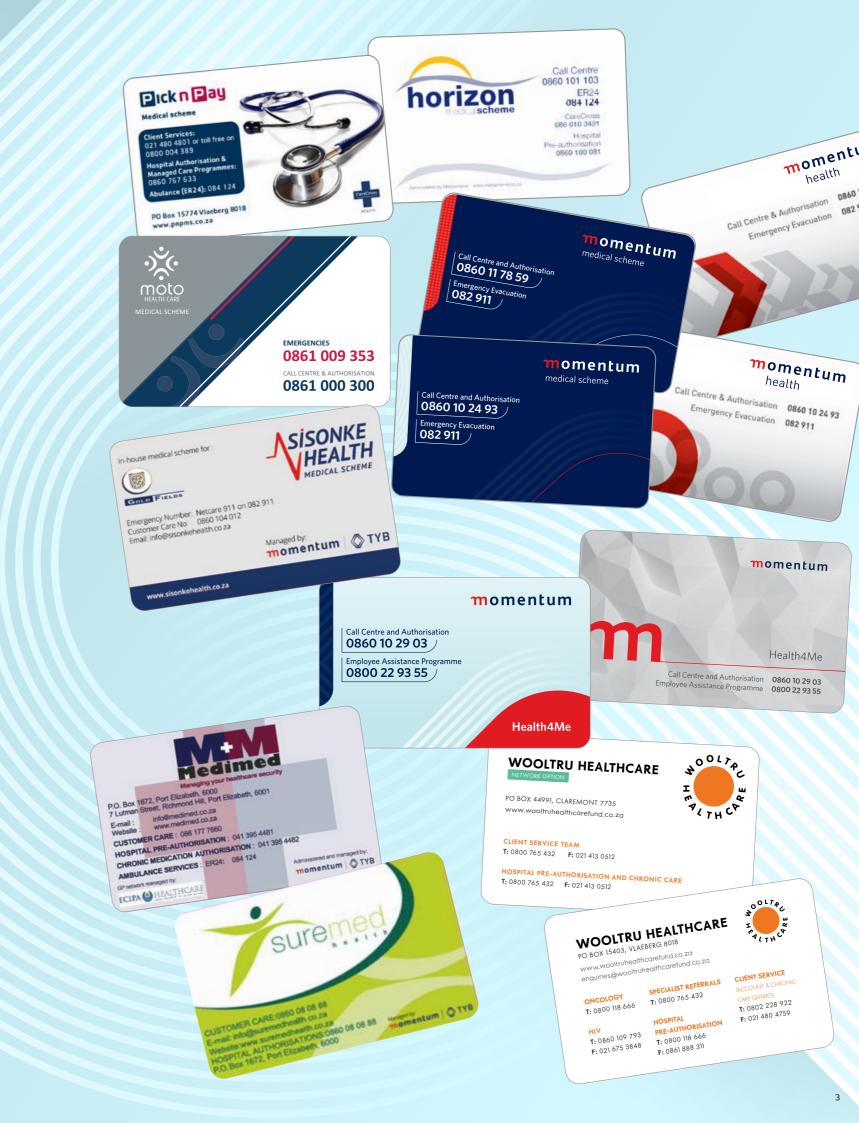

#### **Medical schemes**

The schemes making use of the Momentum Health Primary Care Network are:

Horizon - Hospital Plus Network Plan

Medimed - Medisave Essential Option

Momentum Medical Scheme - Ingwe Active Network and Ingwe Primary Care Network Options

Moto Health Care - Custom Option and Essential Option

Pick n Pay - Primary Option

Sisonke Health - Pride and Diversity Options

Wooltru - Network Option

Suremed Health - Explorer and Shuttle Options

Designated Service Provider for:

Wooltru - Saver and Comprehensive